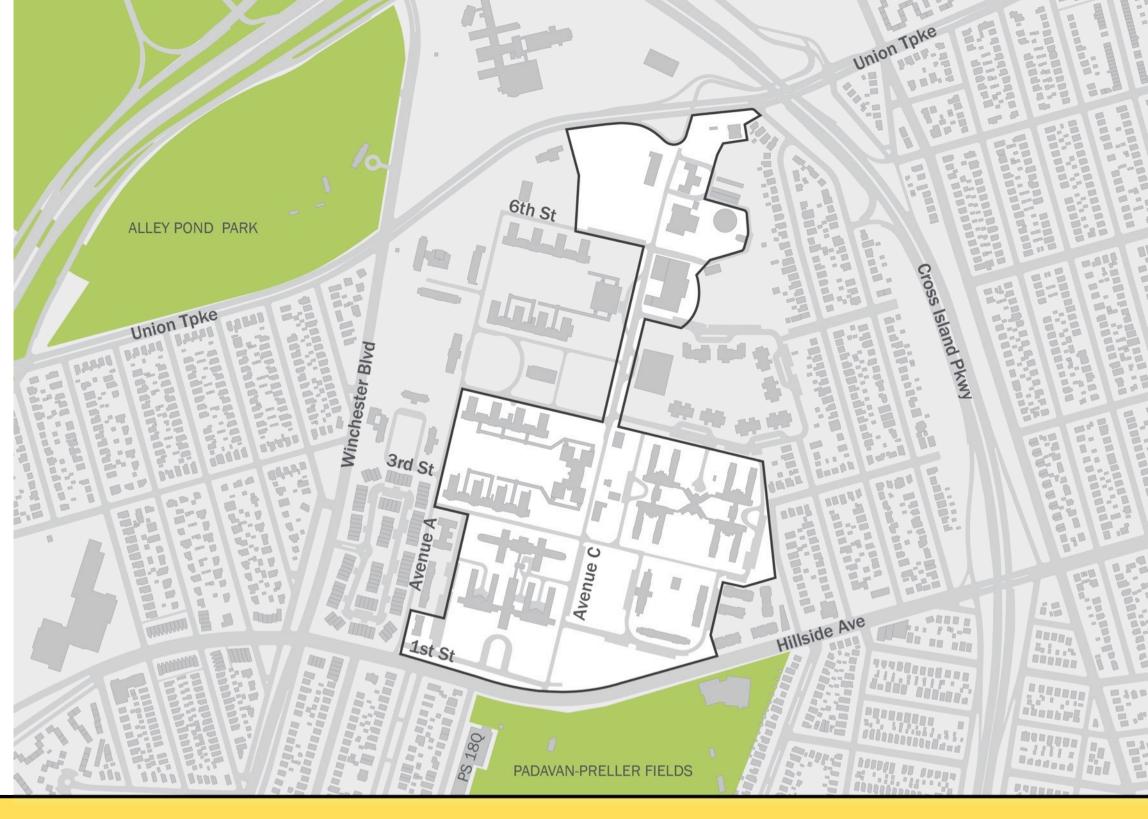

## Transition to Contemporary Use

Site Overview

- +/- 55 acres in area
- Property owned by the State (via Dormitory Authority of the State of New York)
- Office of Mental Health and Office for People with Developmental Disabilities run programs on the campus

- Lifeline Center For Child Development
- 2 Bernard Fineson Developmental Disabilities Services Office
- 3 Bellerose Senior Apartments
- 4 Cross Island YMCA
- 5 P.S. 18Q The Winchester School
- 6 SNAP Innovative Senior Center
- 7 Parsons Pre-School
- 8 Martin Van Buren High School

## 07-February-2023

Development Challenges

- Avenue C will need to be maintained as this it is the primary sewer and stormwater utility line for Creedmoor and surrounding areas
- Adaptive reuse of historic buildings may have environmental challenges