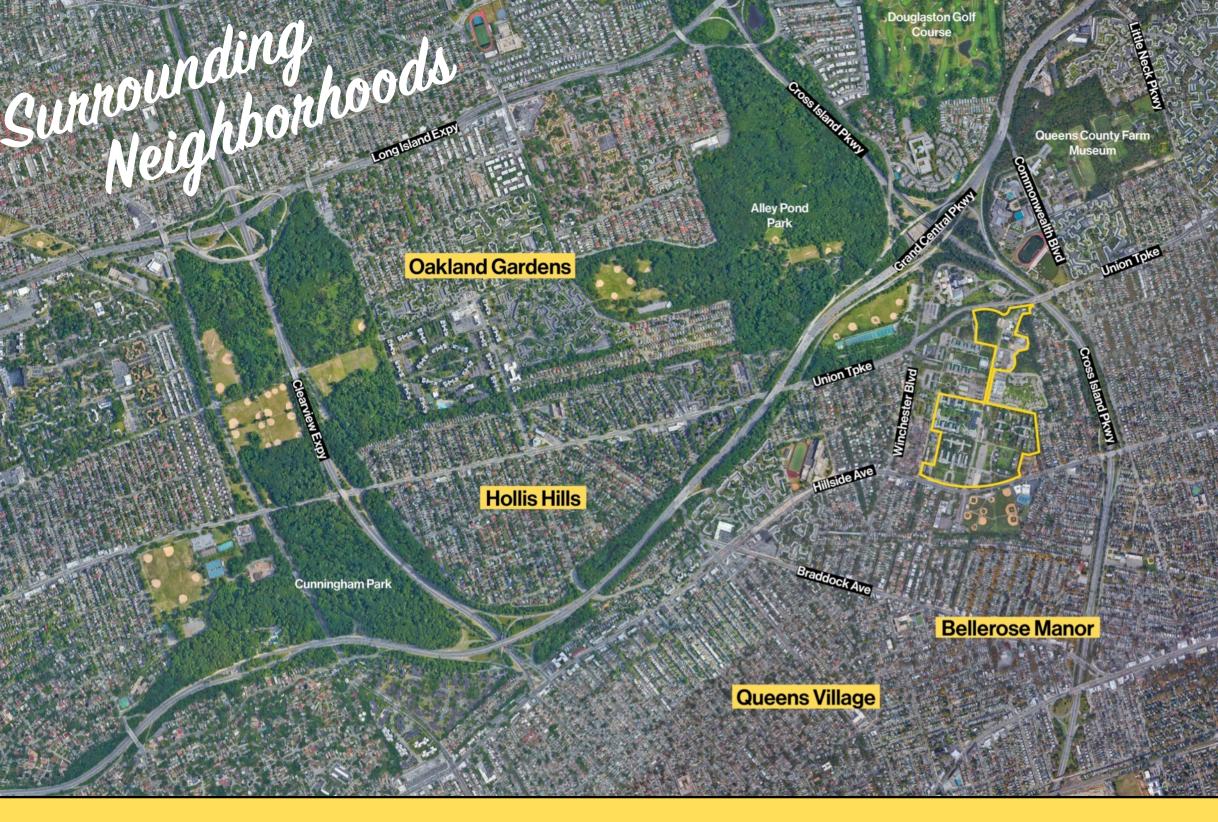

## Transition to Contemporary Use

Site Overview

- +/- 55 acres in area
- Property owned by the State (via Dormitory Authority of the State of New York)
- Office of Mental Health and Office for People with Developmental Disabilities run programs on the campus