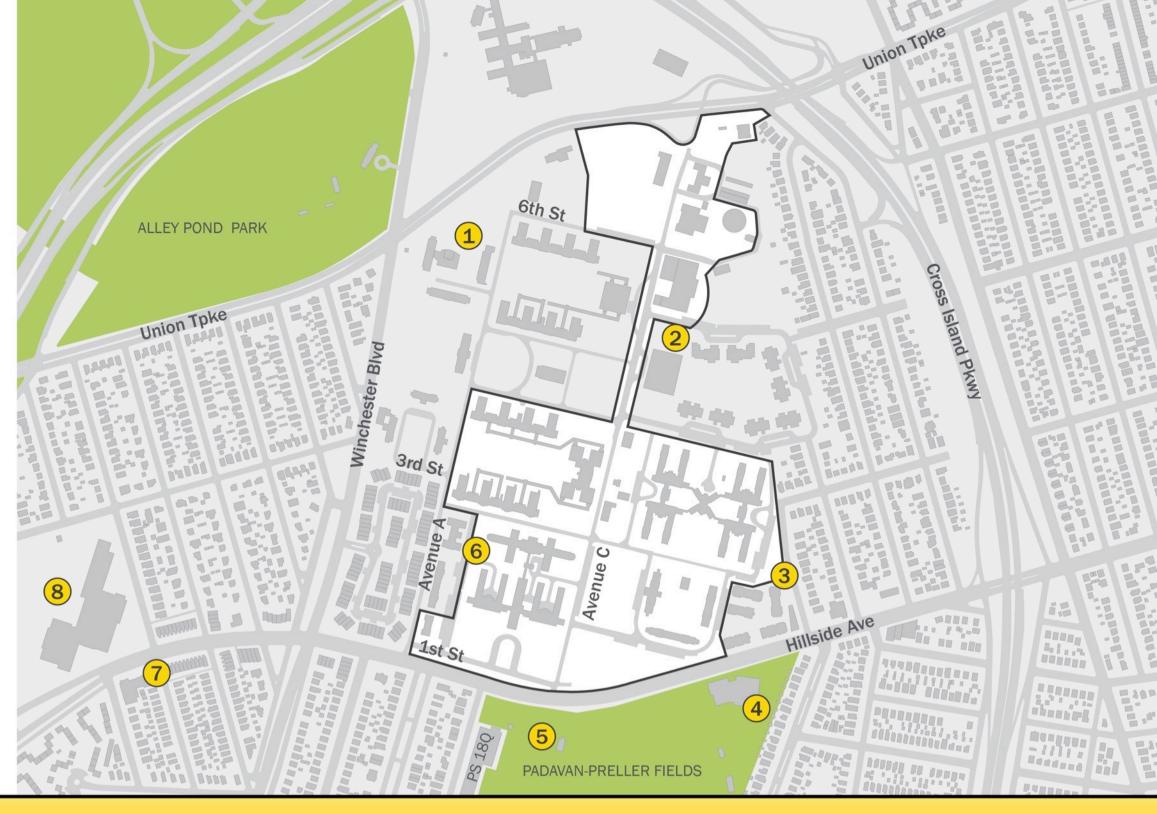

- Lifeline Center For Child Development
- 2 Bernard Fineson Developmental Disabilities Services Office
- 3 Bellerose Senior Apartments
- 4 Cross Island YMCA
- 5 P.S. 18Q The Winchester School
- 6 SNAP Innovative Senior Center
- 7 Parsons Pre-School
- 8 Martin Van Buren High School