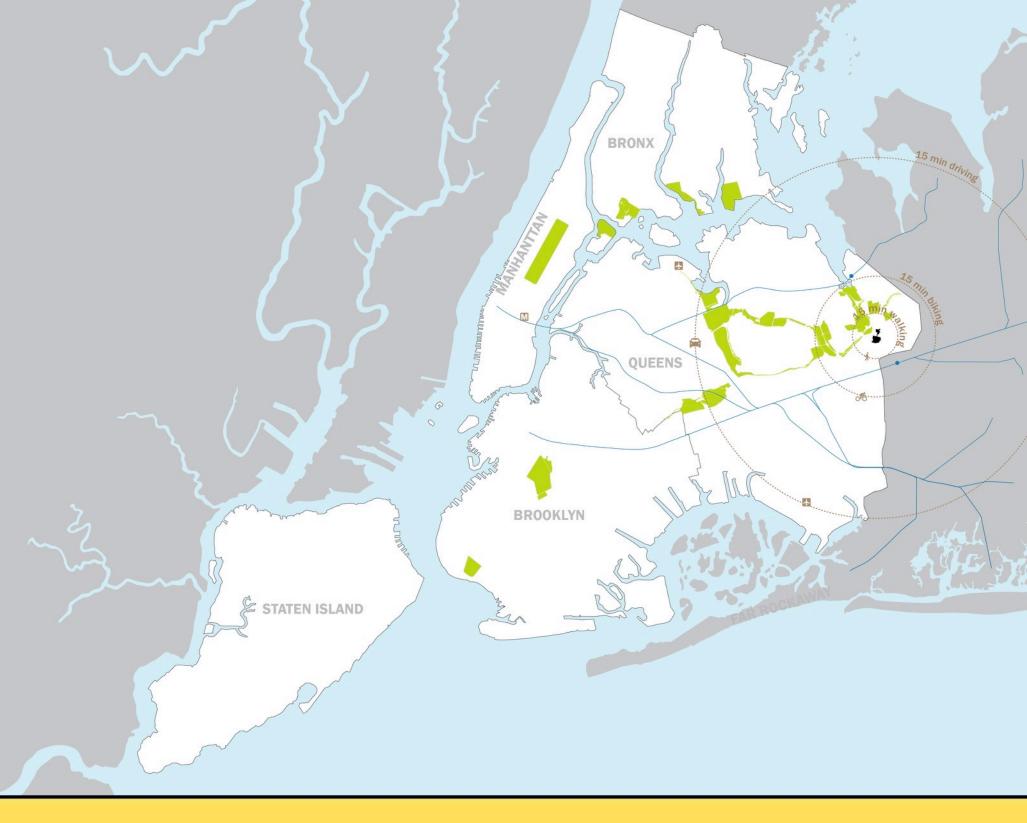

# A/ WHAT IS THE CREEDMOOR COMMUNITY MASTER PLAN?

/// Project Overview and Objectives
/// History and Timeline

Regional context

- Within 15 minute walking and biking distance to regional park network including Alley Pond Park
- Within 15 minute driving distance to La Guardia and JFK Airports
- Available transit options include NYC Transit Buses and NICE Buses