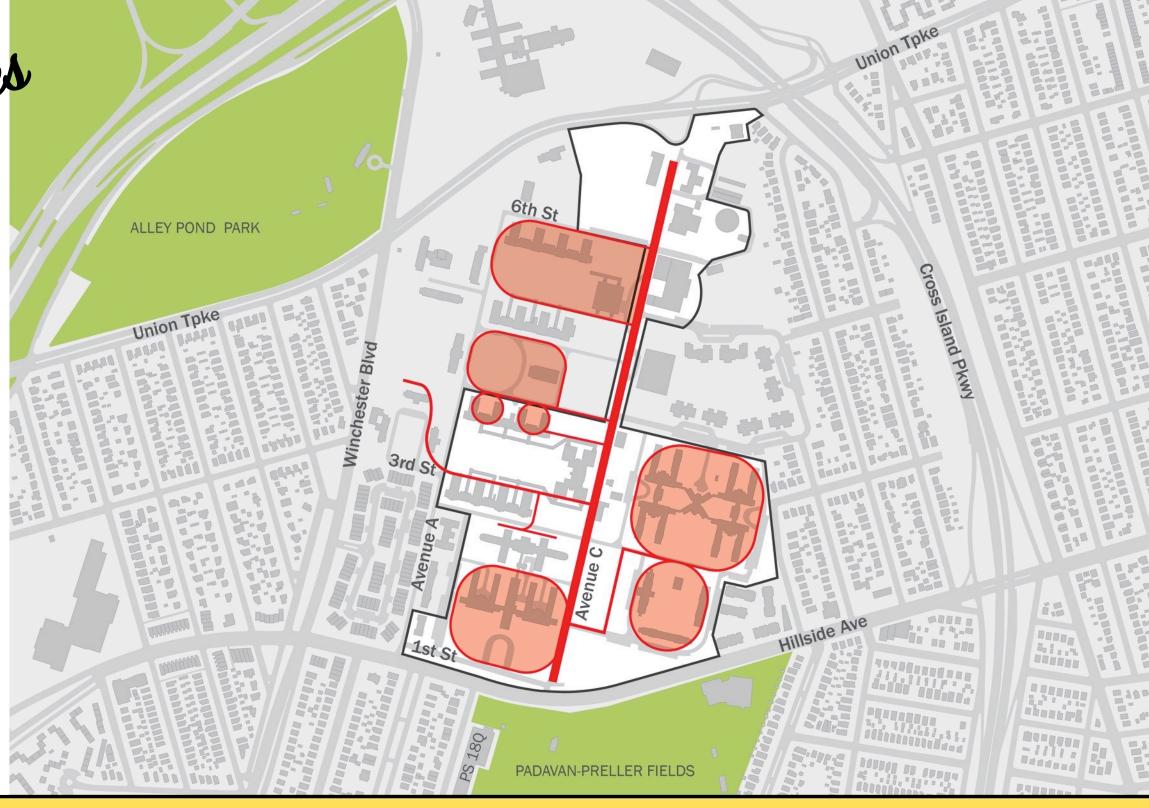

## 07-February-2023

Development Challenges

- Avenue C will need to be maintained as this it is the primary sewer and stormwater utility line for Creedmoor and surrounding areas
- Adaptive reuse of historic buildings may have environmental challenges