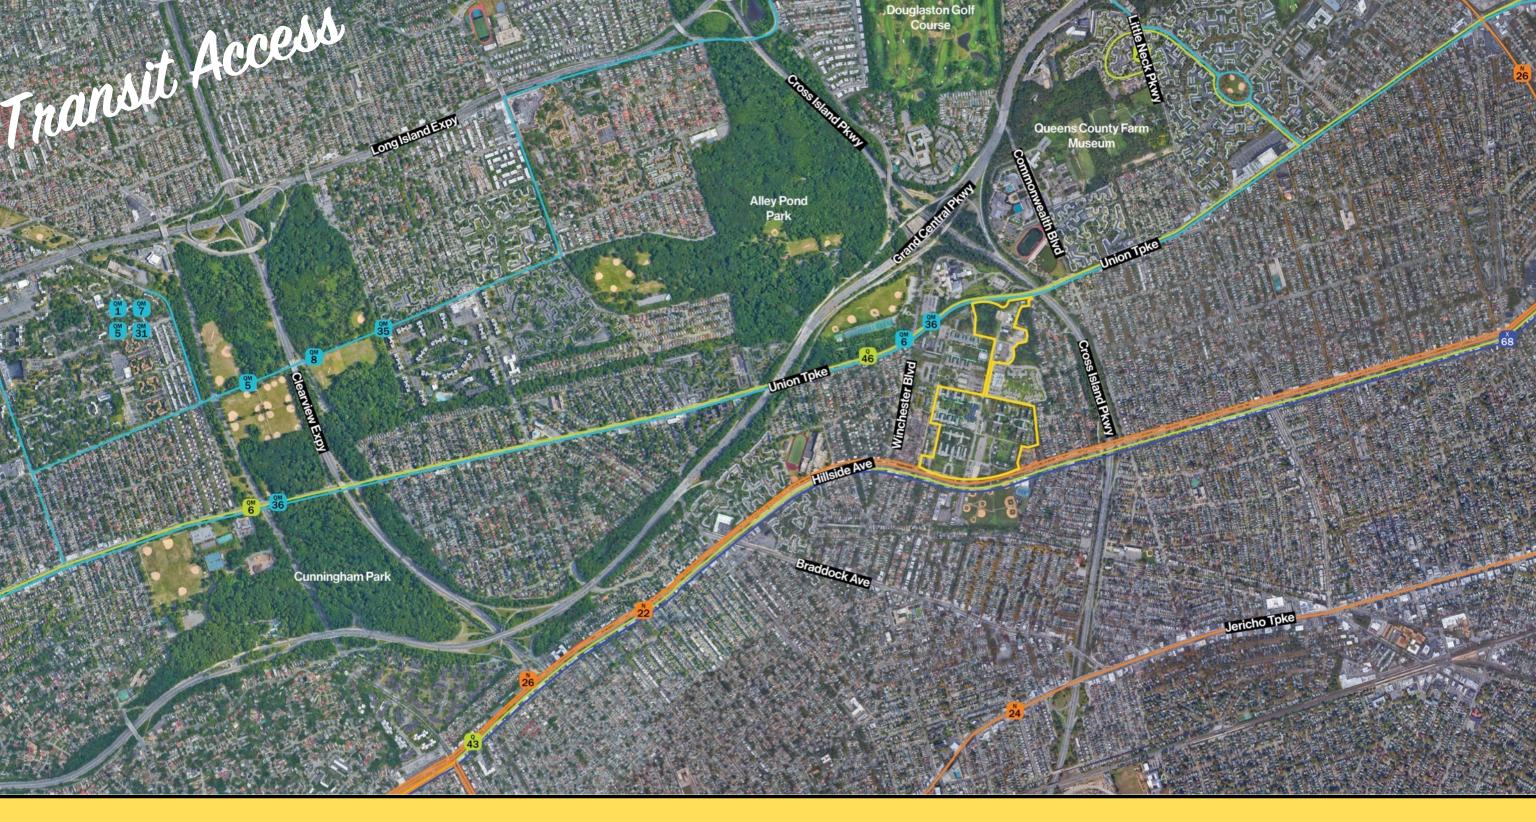

# A/ WHAT IS THE CREEDMOOR COMMUNITY MASTER PLAN?

/// Project Overview and Objectives
/// History and Timeline

Regional context

- Within 15 minute walking and biking distance to regional park network including Alley Pond Park
- Within 15 minute driving distance to La Guardia and JFK Airports
- Available transit options include NYC Transit Buses and NICE Buses