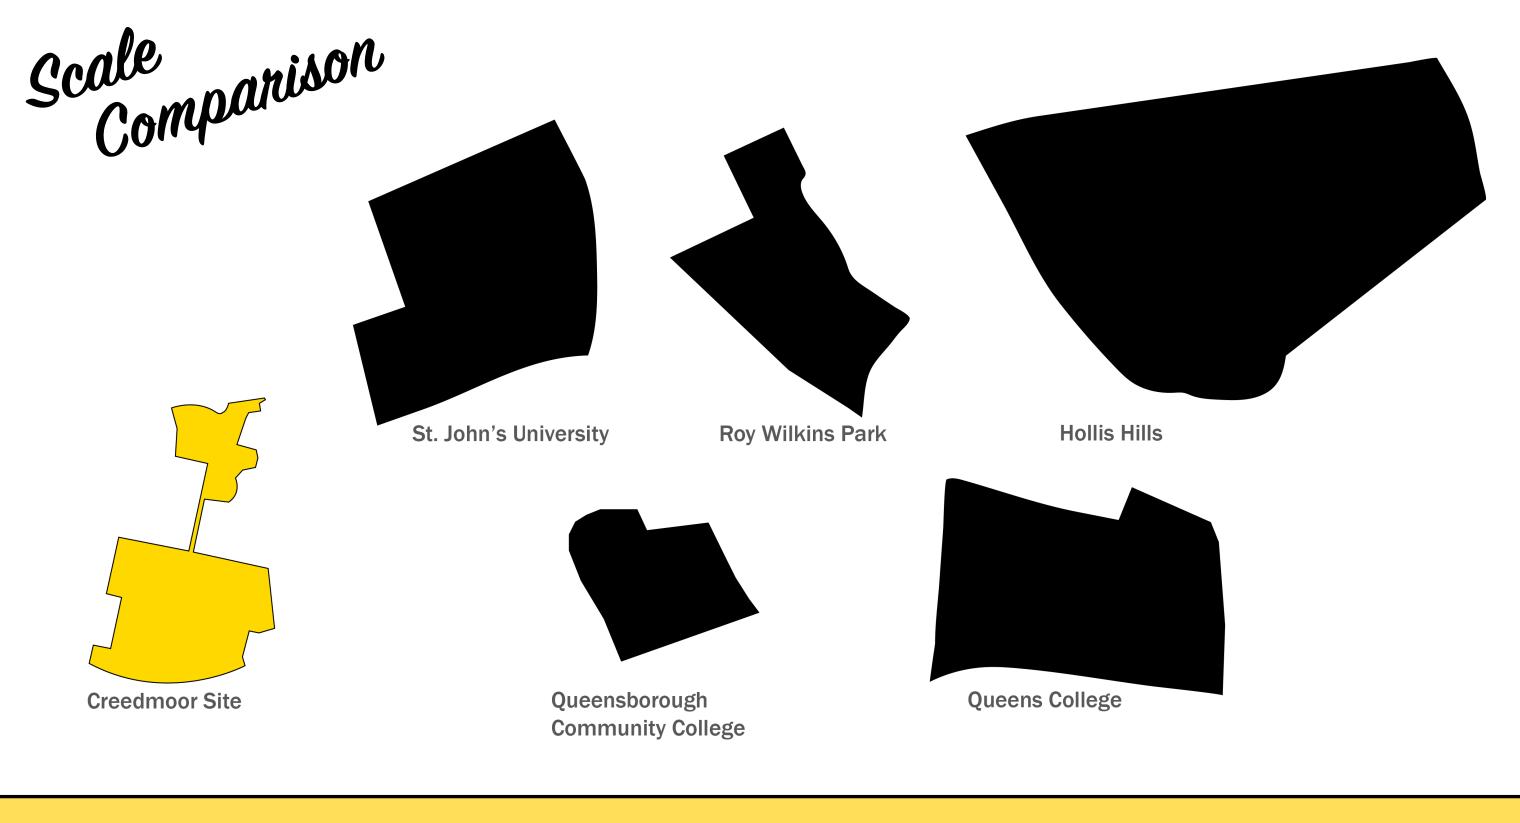

## Transition to Contemporary Use

Site Overview

- +/- 55 acres in area
- Property owned by the State (via Dormitory Authority of the State of New York)
- Office of Mental Health and Office for People with Developmental Disabilities run programs on the campus